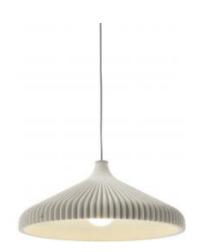

## CALICOT

Design by Nathan Yong

## Description

As always, Nathan Yong engages us with his design which is strongly inspired by nature. Calicot is like a vast, slim suspended shell which gives off a soft, poetic light intensity.

gives on a sort, poetic light intensity. - Suspended ceiling light with shade in matt white lacquered moulded polyurethane foam. Supplied with 1 x 20W E27 compact fluo globe bulb Ø 95 mm, colour 827 (warm white). 1.50 m white textile cable. The above-mentioned dimensions are those of the shade. Not available in 110V.

## SUSPENDED CEILING LIGHT BETON

**DIMENSIONS** H 1760 mm - Ø 500 mm

Other sizes

suspended ceiling light beton

**DIMENSIONS** H 1760 - mm Ø 500 - mm